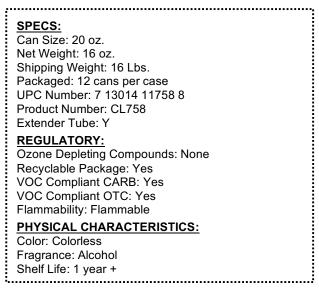

and snow on contact. Its high-volume delivery allows quick and easy removal from windshields, car windows and headlights. Unfreezes car locks and wipers and will not harm the vehicles finish.

## AREAS OF USE:

For use on locks, wipers, windshields, headlights and windows. For autos, buses, taxis, trucks and storefronts.

TO PREVENT FROZEN WINDSHIELDS AND LOCKS: Apply DE-ICER immediately before freezing weather is expected. Use once every week in locks during cold weather.

TO MELT ICE ON WINDSHIELDS, CAR WINDOWS, AND HEADLIGHTS: Start up car and turn on defroster. Hold can upright, direct spray toward ice and press button. For quicker action on windshields, turn on wipers.

TO OPEN FROZEN LOCKS: Hold can upright, close to lock, direct the spray into lock. Will not harm vehicle's finish.



See label side panel for First Aid and additional Precautionary Statements 24 HOUR MEDICAL EMERGENCY NUMBER: 1-866-836-8855

**KEEP OUT OF REACH OF CHILDREN** CONSULT SDS BEFORE USING





Federal regulations prohibit CFC propellants in aerosols.



(claire)

MELTS FROST AND ICE Derrite el hielo y la escarcha SPRAYS EVERY TIME Rocíe cada vez que necesite LOCKS . WIPERS . WINDOWS cerraduras • Limpiaparabrisas • Vento DANGER VAPOR HARMFUL. MAY BE FATAL OR CA SWALLOWED, CANNOT BE MADE NON-POISO EYE IRRITANT, CONTENTS UNDER Net Wt. / Peso Neto: VAPOR DAÑINO. PUEDE SER LET ÓN. NO PUEDE TRATARSE P (1 lb) INFLAMABLE. IRRITANTE DE LOS OJOS. CONTENIDO BAJO PRES 454 g

claire

Eliminador de Hielo

Parabrisas de Acción Rápida

ACTING

2651 Warrenville Road, Suite 300 | Downers Grove, IL 60515 800-2