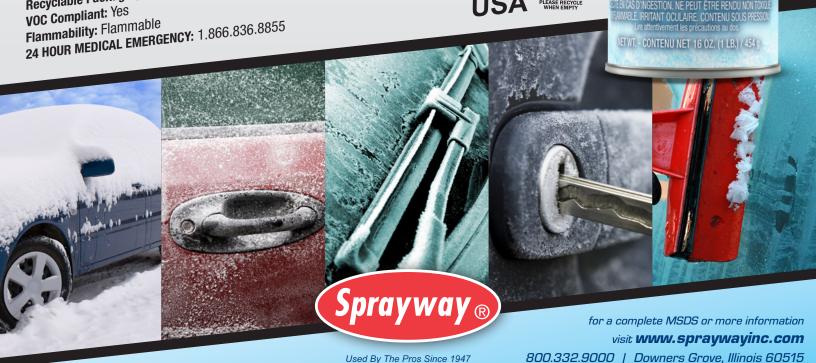

## WILL NOT HARM VEHICLE'S FINISH • UNFREEZES CAR LOCKS & WIPERS NON-SMEARING FORMULA FOR WINDSHIELDS & WINDOWS MELTS ANY FORM OF ICE AND FROST

**DESCRIPTION:** Use No. 758 De-Icer to melt ice and frost quickly and easily from locks, wipers, windows, windshields and headlights. Handy pinpoint straw to get into tight places such as locks.

# TO PREVENT FROZEN WINDSHIELDS AND LOCKS:

Apply DE-ICER immediately before freezing weather is expected.

Use once every week in locks during cold weather.

TO MELT ICE ON WINDSHIELDS, CAR WINDOWS, AND HEADLIGHTS: Start up car and turn on defroster. Hold can upright, direct spray toward ice and press button.

For quicker action on windshields, turn on wipers.

Hold can upright, close to lock, direct the spray into lock. Will not harm vehicle's finish. TO OPEN FROZEN LOCKS:

Can Size: 20 oz. Net Weight: 16 oz.

Packaged: 12 cans per case UPC Number: 0 41911 00758 0 Color: Clear, colorless liquid Fragrance: Solvent odor