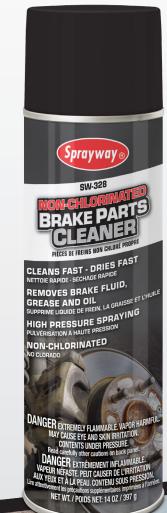

SW-328

QUICKLY REMOVES GREASE, DIRT, BRAKE FLUID & GRIME FROM CRITICAL BRAKE COMPONENTS. FLUSHES AWAY ANY CONTAMINANTS WITHOUT DISASSEMBLING THE BRAKE UNIT.

NON-CHLORINATED

**FAST EVAPORATING** RESTORES SMOOTH BRAKE OPERATION

FOR USE ON VALVE COVERS, CLUTCH HOUSINGS, CLUTCH PRESSURE PLATES AND TRANSMISSION

Removes brake fluid, grease, oil, and other contaminants from brake linings and drums. Also stops disc brake squeals. Can be applied without disassembling the brake units. Cleans and degreases brake linings, cylinders, drums, clutches,

**DIRECTIONS:** Hold upright and keep actuator pointed to dot on valve cup. Spray brake parts liberally and allow to run off. Allow to air dry or use a soft wiper. Repeat if necessary. Do not spray on aluminum parts, hot or warm surfaces. Protect rubber and plastic parts from spray.

Can Size: 20 oz. Net Weight: 14 oz. Shipping Weight: 17 lbs. Packaged: 12 cans per case **UPC Number:** 0 41911 00328 5

Color: Colorless Fragrance: Solvent Spray Pattern: High Flow Shelf Life: 1 Year + Recyclable Packaging: Yes

Flammability: Extremely flammable

**24 HOUR MEDICAL EMERGENCY:** 1.866.836.8855