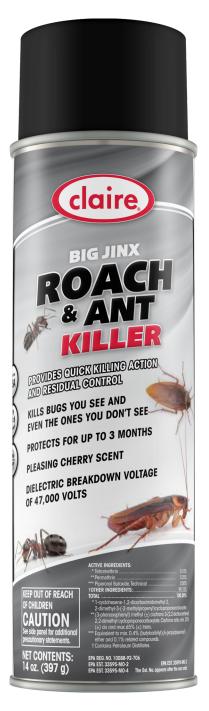

## CLAIRE BIG JINX ROACH & ANT KILLER

### **PRODUCT USES**

- Residual control protects up to 3 months
- · Pleasant cherry scent
- Indoor use
- Dielectric breakdown voltage of 47,000 volts.

This broad-spectrum insecticide combines Tetramethrin and Permethrin to kill a wide variety of crawling insects such as ants, carpenter ants, cockroaches, carpet beetles, millipedes, palmetto bugs, scorpions, silverfish, sow bugs, spiders, ticks and many other crawling insects. A pleasing cherry scent provides quick killing action and residual control up to 3 months. Simply spray the area where crawling insects are found or may hide.

#### SPECS:

Can Size: 20 oz. Net Weight: 14 oz. Shipping Weight: 16 Lbs. Packaged: 12 cans per case UPC Number: 7 13014 11296 5 Product Number: 296

Extender Tube: Y