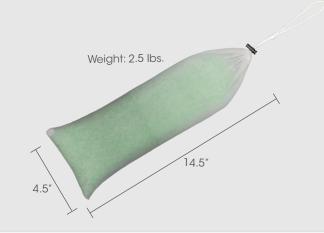

## **Ultra Beads**

Freshens up to 60 days!

Replace that old school Non-Para Super Block with the new and improved Ultra Beads. Ultra Beads were designed with an intense fragrance load to tackle those hard to fight odors often found in commercial settings.

- Freshens up to 60 days
- Professional strength for commercial odors
- More versatile than the Non-Para Super Block
- Less bulky
- · Cost effective solution

**Packaging** 4 pouches/master