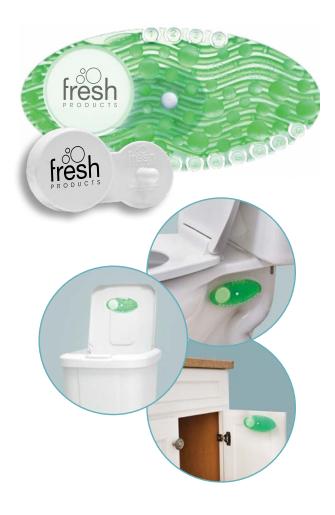

# **The Curve**

The "Almost Anywhere" 30 day air freshener

## Versatile placement

New holder allows you to place or hide it almost anywhere. Freshens while remaining hidden on the side of toilets, inside bathroom cabinets, the underside of trash can lids, and so much more. The holder stays in place with two sided tape, and the Curve is replaced each month.

# **Long lasting**

The Curve contains 50x more fragrance than standard toilet rimsticks, so it freshens for 30 days.

# Reminds you when to change it

Unique date tabs allow you to choose when to replace it, so now you'll get consistent air freshening.

### Cares for the environment

Safe and effective, the Curve is 100% recyclable and part of the world's only closed loop air freshener recycling program. Please go to www.eco-refresh.com for details.