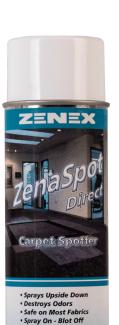

# **ZenaSpot Direct**

# Carpet Spotter ZENEX NUMBER 493955

#### **FEATURES AND BENEFITS**

Pinpoint spray. Sprays upside down. Cleans spots and stains. Destroys odors. Safe on most fabrics. Spray on, blot off.